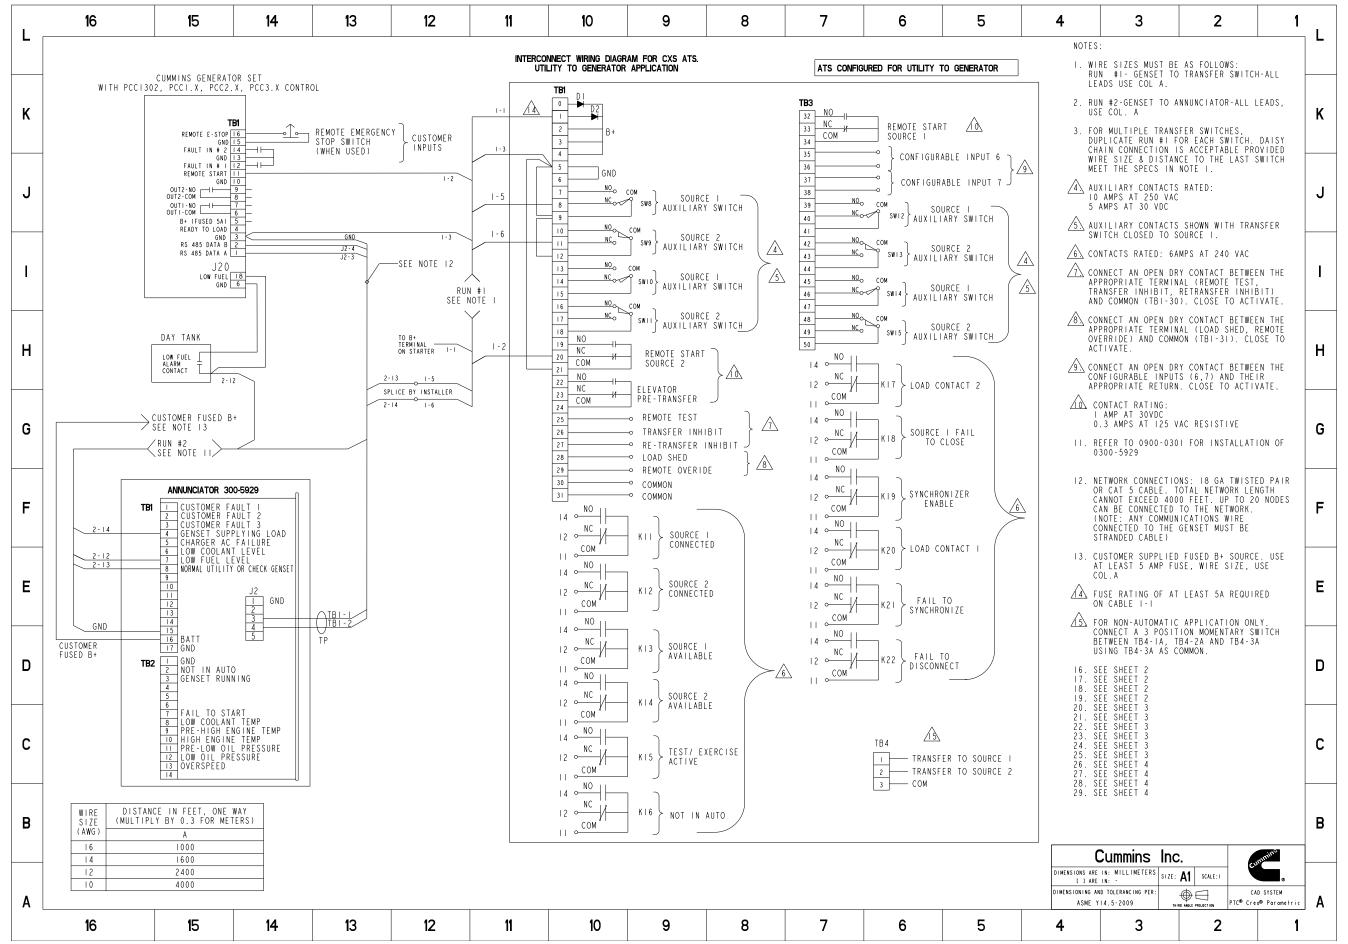

Part Number: A063C029 Part Revision: D
Part Name: DIAGRAM,INTERCONNECT WIRING
Drawing Category: Detail State: Released Sheet 2 of 5

This document (and the information shown thereon) is **Confidential and Proprietary** and shall not be disclosed to others in hard copy or electronic form, reproduced by any means, or used for any purpose without written consent of Cummins Inc.