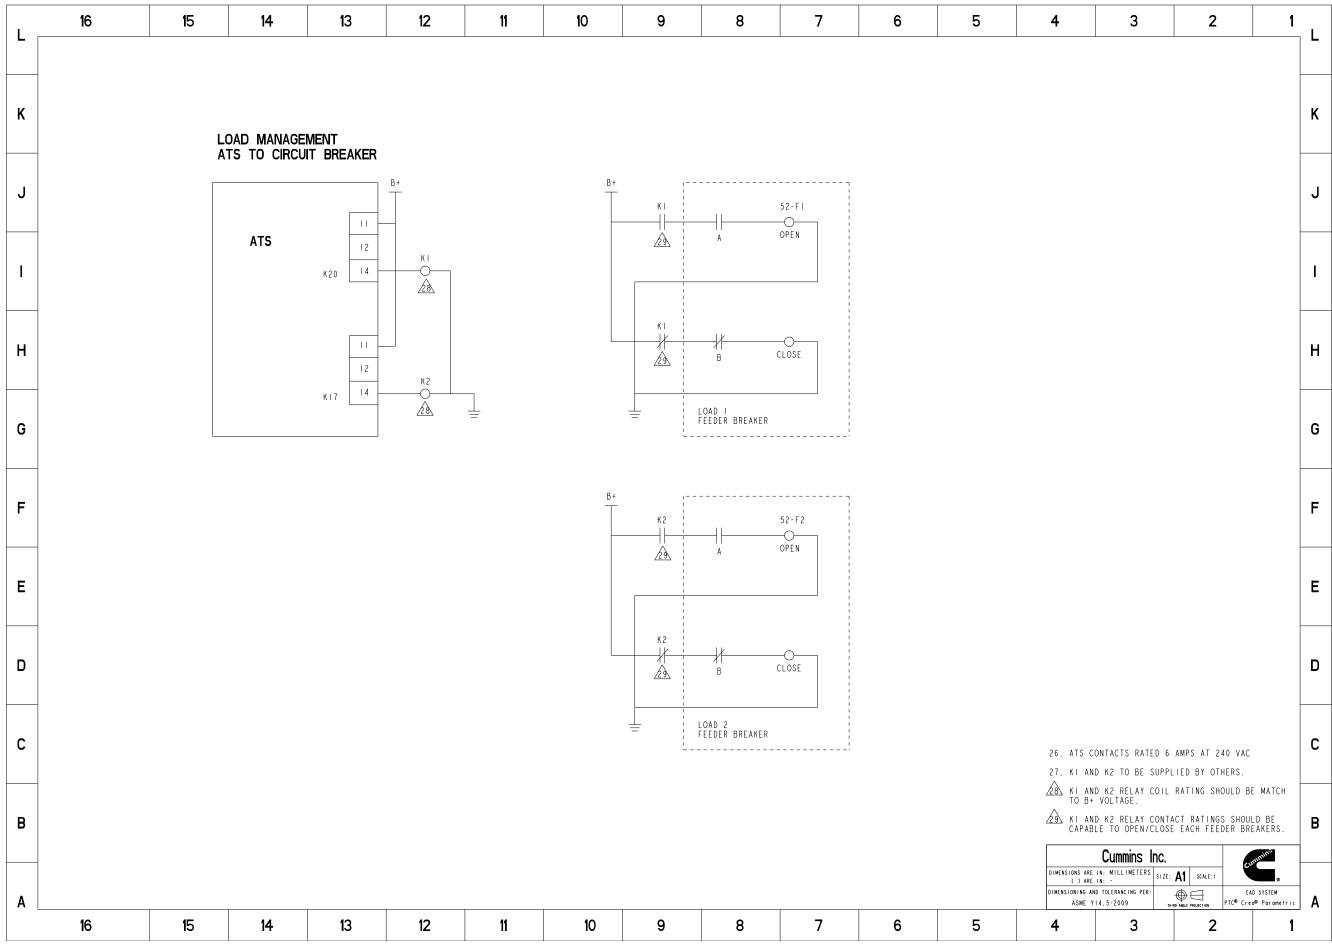

## **Drawing Revision Information**

Description of Change(s)

Note: Change information is provided for reference only and does not supersede the drawing's primary content.

1. ADD SHEET 4

SHEET 1

2. ADD NOTES 26, 27, 28 & 29