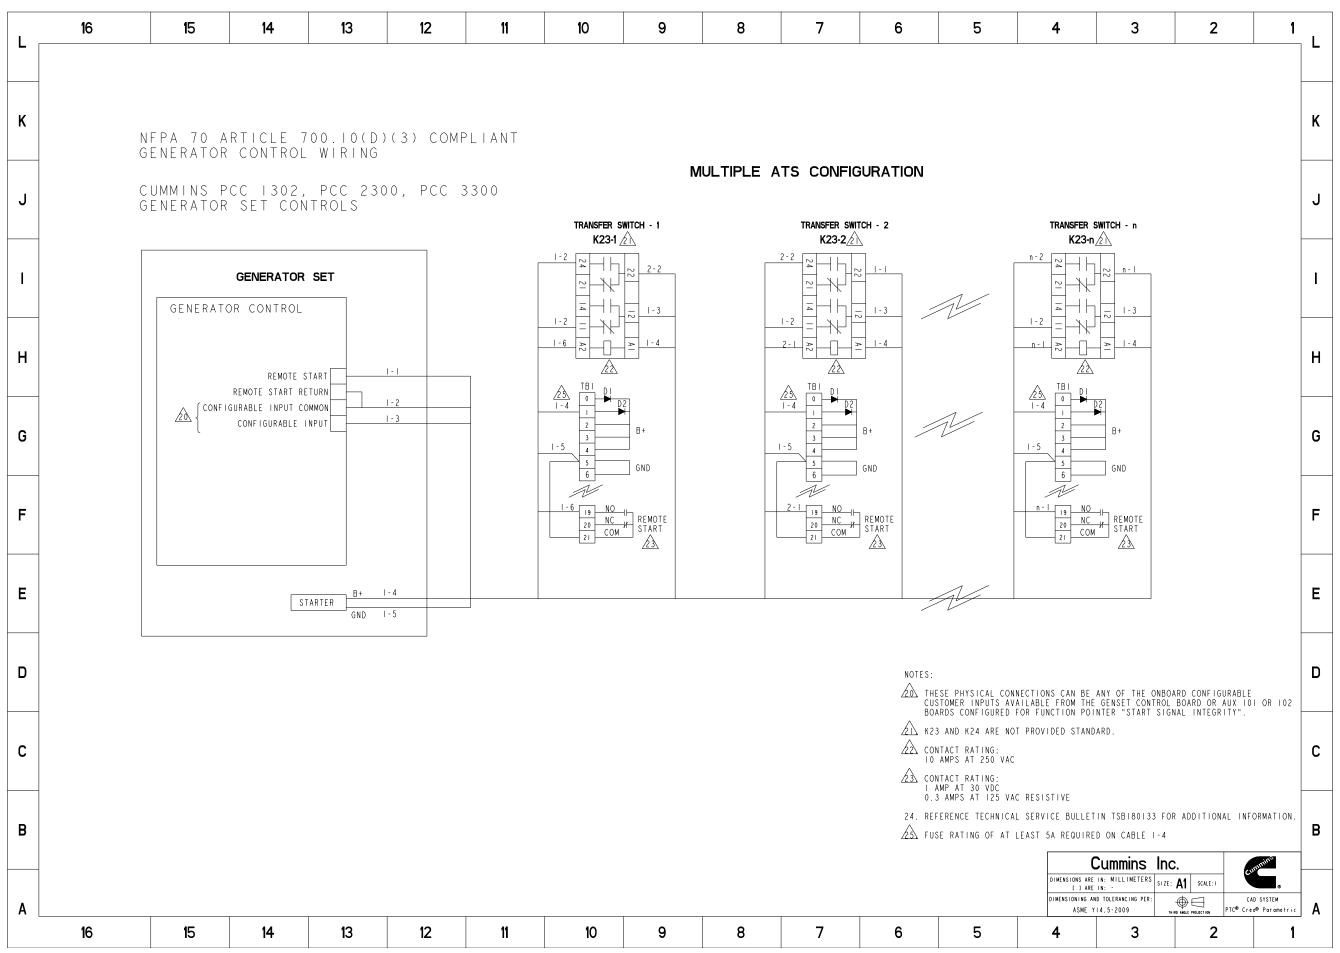

Part Number: **A063C029** Part Revision: **D**Part Name: **DIAGRAM,INTERCONNECT WIRING**Drawing Category: **Detail** State: **Released** Sheet **4** of **5** 

SHEET 3

3. UPDATED TRANSFER SWITCH VIEWS OF "DUAL ATS CONFIGURATION" TO "MULTIPLE ATS CONFIGURATION" AND ARRANGE TRANSFER SWITCH VIEWS IN SERIES