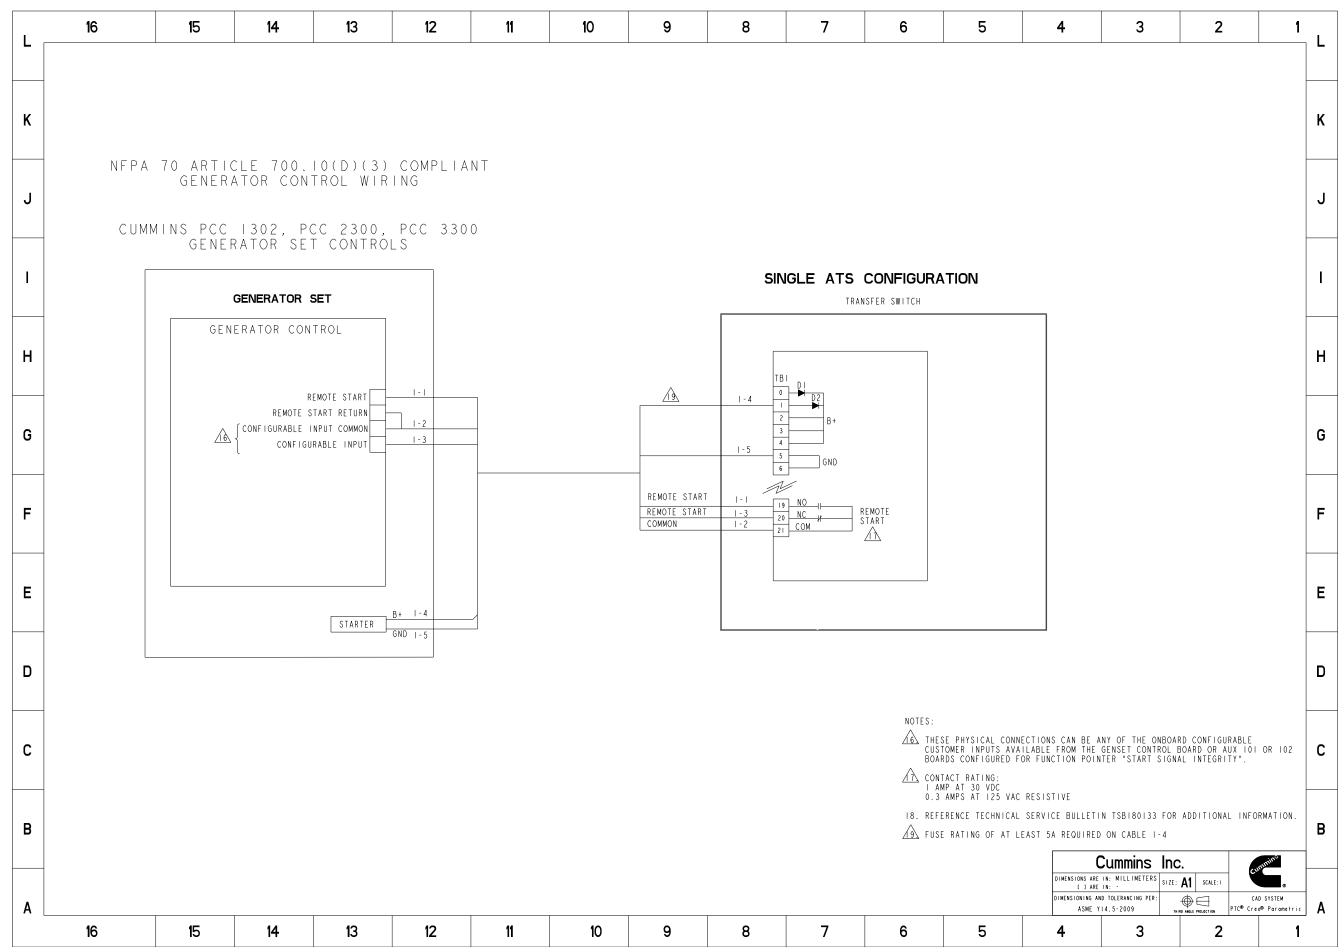

Part Number: A063C029 Part Revision: D
Part Name: DIAGRAM,INTERCONNECT WIRING
Drawing Category: Detail State: Released Sheet 3 of 5

This document (and the information shown thereon) is **Confidential and Proprietary** and shall not be disclosed to others in hard copy or electronic form, reproduced by any means, or used for any purpose without written consent of Cummins Inc.